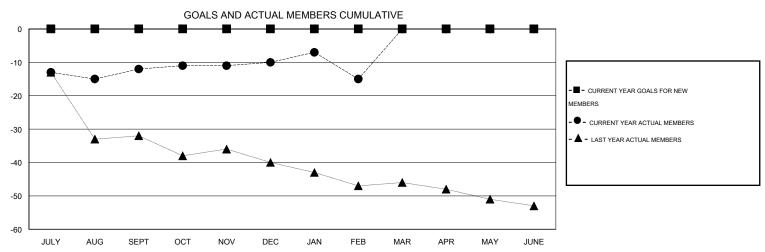

## GOALS AND ACTUAL NEW CLUBS CUMULATIVE

| DROPPED CLUBS: 0  DROPPED MEMBERS   |                    | 15 CLUBS OF 31 ADDED 1 OR MORE<br>NEW MEMBERS | GENDER DISTRIBUTION           MALE         471 (63.39%)           FEMALE         272 (36.61%) |    |                 |
|-------------------------------------|--------------------|-----------------------------------------------|-----------------------------------------------------------------------------------------------|----|-----------------|
| DECEASED CLUB CANCELLED OTHER TOTAL | 6<br>0<br>67<br>73 | CLICK HERE FOR HEALTH ASSESSMENT DATA         | FAMILY UNIT MEMBERS HEAD OF HOUSEHOLD NON-HEAD OF HOUSEHOL                                    | .D | 157<br>76<br>81 |